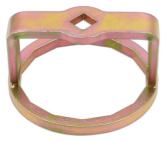

## Fuel Filter Housing Wrench 1/2"D - for Mercedes-Benz

Specially designed for Laser Tools, this 1/2"D diesel filter housing wrench allows for the removal and fitting of the plastic fuel filter housing found on the 1.6L, 2.0L and 2.2L diesel engines found across the current Mercedes-Benz range, including Sprinter vans (from 2018).

## **Additional Information**

- Applications include: Mercedes-Benz C class (from 2013), CLA (from 2019), E class (from 2016), GLA (from 2020), GLB (from 2019), GLC (from 2015), GLE (from 2018) and Sprinter (from 2018).
- Engine applications covered include: 1.6, 2.0 and 2.2L diesel engines.
- · Designed to be used with 1/2" socketry (hand tools only).
- · 85mm across flats, 14 flutes.
- Laser cut steel construction to ensure accuracy and to reduce damage to the plastic housing.