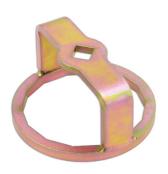

## Fuel Filter Housing Wrench 1/2"D - for Mercedes-Benz

Specially designed for Laser Tools, this 1/2"D diesel filter housing wrench allows for the removal and fitting of the plastic fuel filter housing found on the 1.6L, 2.0L and 2.2L diesel engines found across the current Mercedes-Benz range, including Sprinter vans (from 2018).

## **Additional Information**

- Applications include: Mercedes-Benz C class (from 2013), CLA (from 2019), E class (from 2016), GLA (from 2020), GLB (from 2019), GLC (from 2015), GLE (from 2018) and Sprinter (from 2018).
- Engine applications covered include: 1.6, 2.0 and 2.2L diesel engines.
- · Designed to be used with 1/2" socketry (hand tools only).
- · 85mm across flats, 14 flutes.
- Laser cut steel construction to ensure accuracy and to reduce damage to the plastic housing.