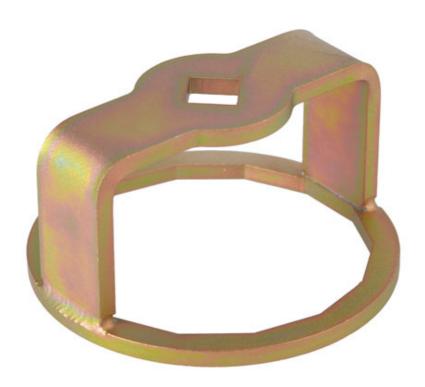

## Fuel Filter Housing Wrench 1/2"D - for Mercedes-Benz

Specially designed for Laser Tools, this 1/2"D diesel filter housing wrench allows for the removal and fitting of the plastic fuel filter housing found on the 1.6L, 2.0L and 2.2L diesel engines found across the current Mercedes-Benz range, including Sprinter vans (from 2018).

## **Additional Information**

- Applications include: Mercedes-Benz C class (from 2013), CLA (from 2019), E class (from 2016), GLA (from 2020), GLB (from 2019), GLC (from 2015), GLE (from 2018) and Sprinter (from 2018).
- Engine applications covered include: 1.6, 2.0 and 2.2L diesel engines.
- · Designed to be used with 1/2" socketry (hand tools only).
- · 85mm across flats, 14 flutes.
- Laser cut steel construction to ensure accuracy and to reduce damage to the plastic housing.